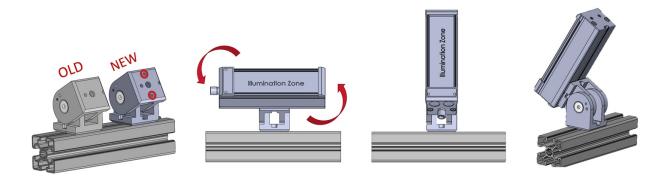

# **SWIVEL MOUNT**

PCN #: 122436

Date Published: 04/07/2025

Notice Type: Two new holes on the Swivel Mount

**The Following Changes Are Made:** Two additional holes have been added to enable the user to mount the EBAR perpendicular to the original orientation. With the old version, the EBAR can only be mounted in one direction. With the new one, you can still mount it in the old orientation but also rotate the EBAR 90°.