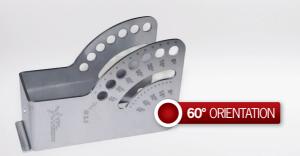

## BAR MOUNTING DEVICE BMOUNT

The **Bar BMOUNT** is a clever mount, that enables the easy setting of TPL Vision's LED bars in machine vision systems. Thanks to the **Bar BMOUNT**, you can adjust the angle of incidence precisely (from 0° to 60°), using the dedicated holes (1 hole every 10°).

But you can also choose to use the groove located under the holes, to set the light freely, from 0° to 60°. Both handy and robust, the **Bar BMOUNT** is also an affordable accessory.