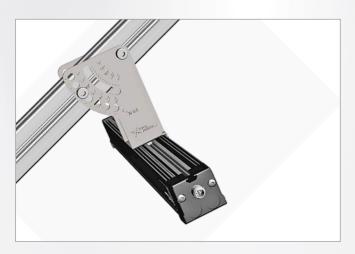

## BAR MOUNTING DEVICE BMOUNT

The **Bar BMOUNT** is a clever mount, that enables the easy setting of TPL Vision's LED bars in machine vision systems. Thanks to the **Bar BMOUNT**, you can adjust the angle of incidence precisely (from 0° to 60°), using the dedicated holes (1 hole every 10°).

But you can also choose to use the groove located under the holes, to set the light freely, from 0° to 60°. Both handy and robust, the **Bar BMOUNT** is also an affordable accessory.