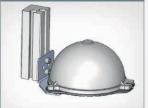

## DOMES & LOWANGLE MOUNTING DEVICE

SDMOUNT 80

SDMOUNT 130

Available in two sizes (80 and 130), the **Small Dome SDMOUNT** is a very resistant mounting bracket, designed for an optimized use of Small SDOME II and LOW ANGLE II lightings.

Fixed directly under the lighting, the **Small Dome SDMOUNT** ensures a perfect stability, and consequently increases the camera's productivity.