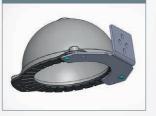

## DOMES & LOWANGLE MOUNTING DEVICE

SDMOUNT 80

SDMOUNT 130

Available in two sizes (80 and 130), the **Small Dome SDMOUNT** is a very resistant mounting bracket, designed for an optimized use of Small SDOME II and LOW ANGLE II lightings.

Fixed directly under the lighting, the **Small Dome SDMOUNT** ensures a perfect stability, and consequently increases the camera's productivity.