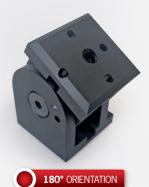

## BAR MOUNTING DEVICE SWIVEL MOUNT

For an easy and efficient installation of TPL Vision's led bars, the company has developed a specific mounting bracket: the **Swivel Mount**.

Compatible with most TPL Vision's bars (see pictures on the left), the **Swivel Mount** can be orientated on a  $180^{\circ}$  axis. Thanks to this mounting bracket, it becomes very easy to customize precisely the lighting angle, and to ensure a major stability.