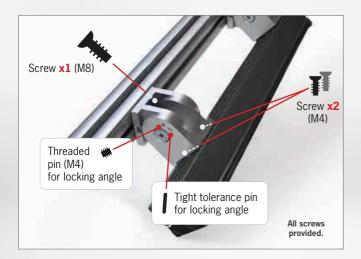

## BAR MOUNTING DEVICE SWIVEL MOUNT

For an easy and efficient installation of TPL Vision's led bars, the company has developed a specific mounting bracket: the **Swivel Mount**.

Compatible with most TPL Vision's bars (see pictures on the left), the **Swivel Mount** can be orientated on a  $180^{\circ}$  axis. Thanks to this mounting bracket, it becomes very easy to customize precisely the lighting angle, and to ensure a major stability.