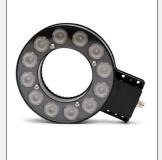

# LARGE RING MOUNTING DEVICE TPL-MOUNT-HPRING-H1



### COMPATIBILITY

## High Power HPRING



## **CAMERA COMPATIBILITY**

- BANNER P4 Series
- BANNER P4 Sealed
- **■** BASLER Angle
- BAUMER Verisens (XF)
- COGNEX Insigth 7000 series (autofocus) + support
- COGNEX Insigth 7000 series monture C
- COGNEX Insigth 5000 series

- DATALOGIC DATA VS2
- DATALOGIC P SERIES
- KEYENCE SR-650/750/1000
- MATROX GATOR EYE
- MATROX IRIS GT
- OMRON FQ2-S/CH
- SICK Inspector series
- SICK LECTOR 63X

### TPL-MOUNT-HPRING-H1

REFERENCE

YOU CAN ADD A
SWIVEL MOUNT
TO GET MORE

ANGLE FREEDOM.



If your camera is not on the list, please contact TPL Vision.

**TPL VISION** – Brenchley House – School Road – Charing – Kent TN27 OJW – UK Tel. +44 (0)1738 310 392 – contact@tpl-vision.co.uk

www.tpl-vision.com