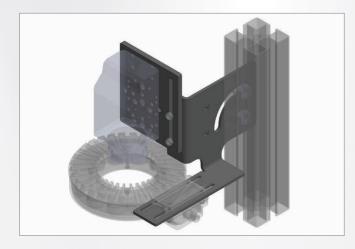

## LARGE RING MOUNTING DEVICE TPL-MOUNT-HPRING-V1

## REFERENCE

**TPL-MOUNT-HPRING-V1**