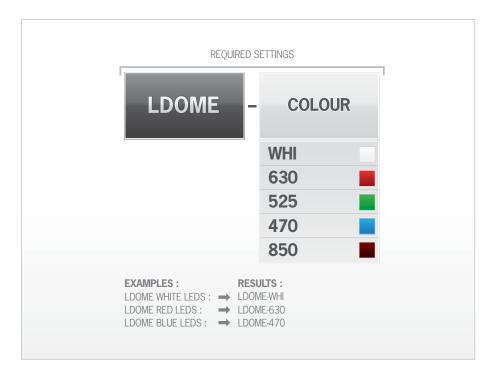

### HOW TO BUILD YOUR REFERENCE

Features and presentations liable to modifications without prior notice. Ref.TS-050201-A2, 2019/12 Edition.

Other available documents : • PDF, DWG, DXF, IGS, STEP & X\_Y DRAWINGS • USER'S GUIDE