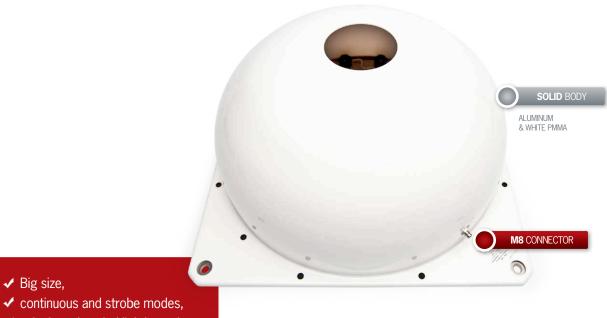

# THE MOST DIFFUSE INDIRECT LIGHTING.

✓ exist in various led lighting colours.

The LARGE LDOME is the biggest TPL Vision's dome. Either in continuous or in strobe mode, the LDOME provides a very diffuse indirect lighting. No doubt that this is the indispensable lighting for rounded shiny surfaces. The LDOME reveals all its potential in robotics (ex: resetting process) and also in quality control (ex: surface defects, marking reading, materials lacks).

## **TECHNICAL SPECIFICATIONS**

| Electronics                             |                                          |
|-----------------------------------------|------------------------------------------|
| Power supply                            | 24 VDC ±10%                              |
| Functioning mode                        | Continuous or strobe according to wiring |
| Maximum rising time                     | 1.5ms                                    |
| Maximum falling time                    | 1ms                                      |
| Wiring                                  | M8 3 poles male connector                |
| Max. Consumption (WHI, 630,525,470,850) | 25 W                                     |
| Optics                                  |                                          |
| Colour                                  | White, Red, Green, Blue, Infrared        |
| Number of Leds                          | 18                                       |
| Mechanics                               |                                          |
| Dimensions                              | 400 x 400 x 182 mm                       |
| Internal diameter                       | 300 mm                                   |
| Weight                                  | 1500 g                                   |
| Body materials                          | Aluminum + white PMMA                    |
| Fixing                                  | 4 M8 screws                              |
| Environment                             |                                          |
| Operating temperature                   | 0 - 40°C                                 |
| Storage temperature                     | 0 - 60°C                                 |
| IP protection                           | IP 00                                    |
| Labels                                  | RoHS-CE-WEEE                             |