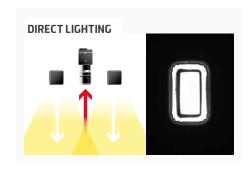

# COMPACT & POWERFUL RING, FOR CONFINED ENVIRONMENTS

Equipped with 9 high powerful leds, the TRING is a miniature ring specially designed for the diffuse lighting of circular areas. It has a current control power supply that regulates the current intensity and consequently guarantees the lighting stability. Thanks to its M12 connector, it can be easily connected to any kind of production lines. Either in continuous or in strobe mode, the TRING perfectly goes along with a camera dedicated to quality control tasks: code reading, presence/absence checking, surface control...