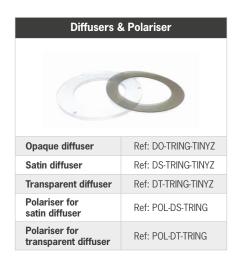

| 2 M3 screws                              |  |  |  |
| Environment           |                                          |  |  |  |
| Operating temperature | 0 - 40°C                                 |  |  |  |
| Storage temperature   | 0 - 60°C                                 |  |  |  |
| IP protection         | IP 40                                    |  |  |  |
| Information           |                                          |  |  |  |
| Labels                | RoHS / CE / UKCA / WEEE                  |  |  |  |
| Country of Origin     | Made in France                           |  |  |  |
| Tariff Number         | 94054990                                 |  |  |  |
|                       |                                          |  |  |  |

### **HOW TO BUILD YOUR REFERENCE**









#### **MOUNTING DEVICES**















FOR CAMERA COMPATIBILITY, PLEASE VISIT OUR WEBSITE AT: www.tpl-vision.com/product-category/accessories/