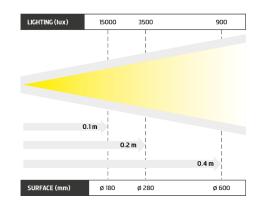

| Distance                                            | 0.1m      |          | 0.2m     |          | 0.4m    |         |  |
|-----------------------------------------------------|-----------|----------|----------|----------|---------|---------|--|
| TRING                                               | 15000 lux | ø 180 mm | 3500 lux | ø 280 mm | 900 lux | ø 600mm |  |
| Minimum guaranteed values (white lighting measures) |           |          |          |          |         |         |  |