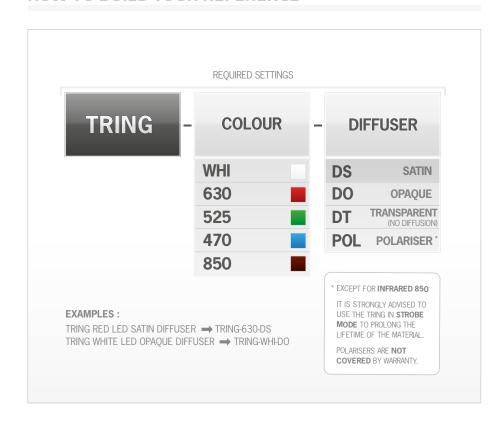

| 2 M3 screws                              |  |  |  |
| Environment           |                                          |  |  |  |
| Operating temperature | 0 - 40°C                                 |  |  |  |
| Storage temperature   | 0 - 60°C                                 |  |  |  |
| IP protection         | IP 40                                    |  |  |  |
| Information           |                                          |  |  |  |
| Labels                | RoHS / CE / UKCA / WEEE                  |  |  |  |
| Country of Origin     | Made in France                           |  |  |  |
| Tariff Number         | 94054990                                 |  |  |  |
|                       |                                          |  |  |  |

### **HOW TO BUILD YOUR REFERENCE**









#### **MOUNTING DEVICES**















FOR CAMERA COMPATIBILITY, PLEASE VISIT OUR WEBSITE AT: www.tpl-vision.com/product-category/accessories/