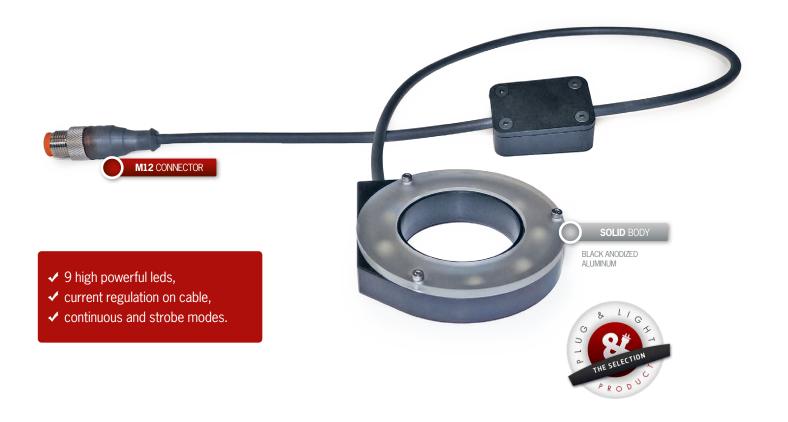

# COMPACT & POWERFUL RING, FOR CONFINED ENVIRONMENTS

Equipped with 9 high powerful leds, the TRING is a miniature ring specially designed for the diffuse lighting of circular areas. It has a current control power supply that regulates the current intensity and consequently guarantees the lighting stability. Thanks to its M12 connector, it can be easily connected to any kind of production lines. Either in continuous or in strobe mode, the TRING perfectly goes along with a camera dedicated to quality control tasks: code reading, presence/absence checking, surface control...