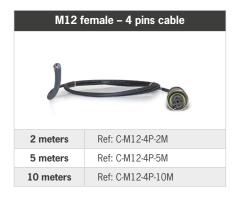

### **TECHNICAL SPECIFICATIONS**

| Electronics           |                                          |  |  |  |
|-----------------------|------------------------------------------|--|--|--|
| Power supply          | 24 VDC ±10%                              |  |  |  |
| Functioning mode      | Continuous or strobe according to wiring |  |  |  |
| Maximum rising time   | 1.5 ms                                   |  |  |  |
| Maximum falling time  | 1 ms                                     |  |  |  |
| Wiring                | M12 4 poles male connector               |  |  |  |
| Max. consumption      | 6 W                                      |  |  |  |
| Optics                |                                          |  |  |  |
| Colour                | White, Red, Green, Blue, Infrared        |  |  |  |
| Number of Leds        | 9                                        |  |  |  |
| Lens by default       | No lenses                                |  |  |  |
| Mechanics             |                                          |  |  |  |
| Dimensions            | Ø Int : 38 mm - Ø Ext : 66 mm            |  |  |  |
| Width                 | 15 mm                                    |  |  |  |
| Weight                | 70 g                                     |  |  |  |
| Materials             | Black anodized aluminum                  |  |  |  |
| Diffuser              | Satin diffuser                           |  |  |  |
| Fixing                | 2 M3 screws                              |  |  |  |
| Environment           |                                          |  |  |  |
| Operating temperature | 0 - 40°C                                 |  |  |  |
| Storage temperature   | 0 - 60°C                                 |  |  |  |
| IP protection         | IP 40                                    |  |  |  |
| Information           |                                          |  |  |  |
| Labels                | RoHS / CE / UKCA / WEEE                  |  |  |  |
| Country of Origin     | Made in France                           |  |  |  |
| Tariff Number         | 94054990                                 |  |  |  |
|                       |                                          |  |  |  |