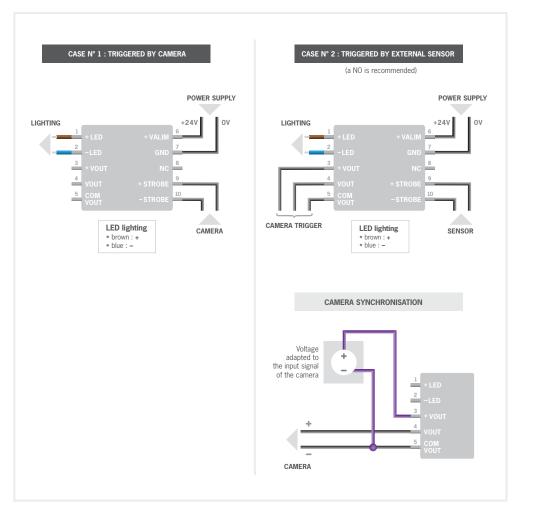

# **TIME TABLE - STROBE MODE**

#### SETTING EXAMPLE Pulse duration : 20 ms Active output status : high Activation front : increasing

Active LED solution