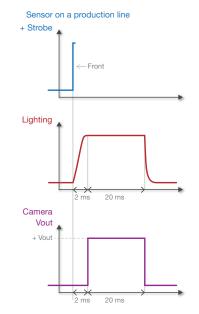

# **TIME TABLE - STROBE MODE**

#### SETTING EXAMPLE Pulse duration : 20 ms Active output status : high Activation front : increasing

Active LED solution