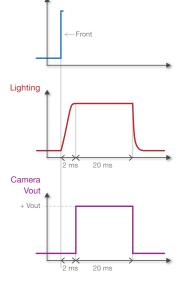

# **TIME TABLE - STROBE MODE**

#### SETTING EXAMPLE Pulse duration : 20 ms Active output status : high Activation front : increasing

Active LED solution